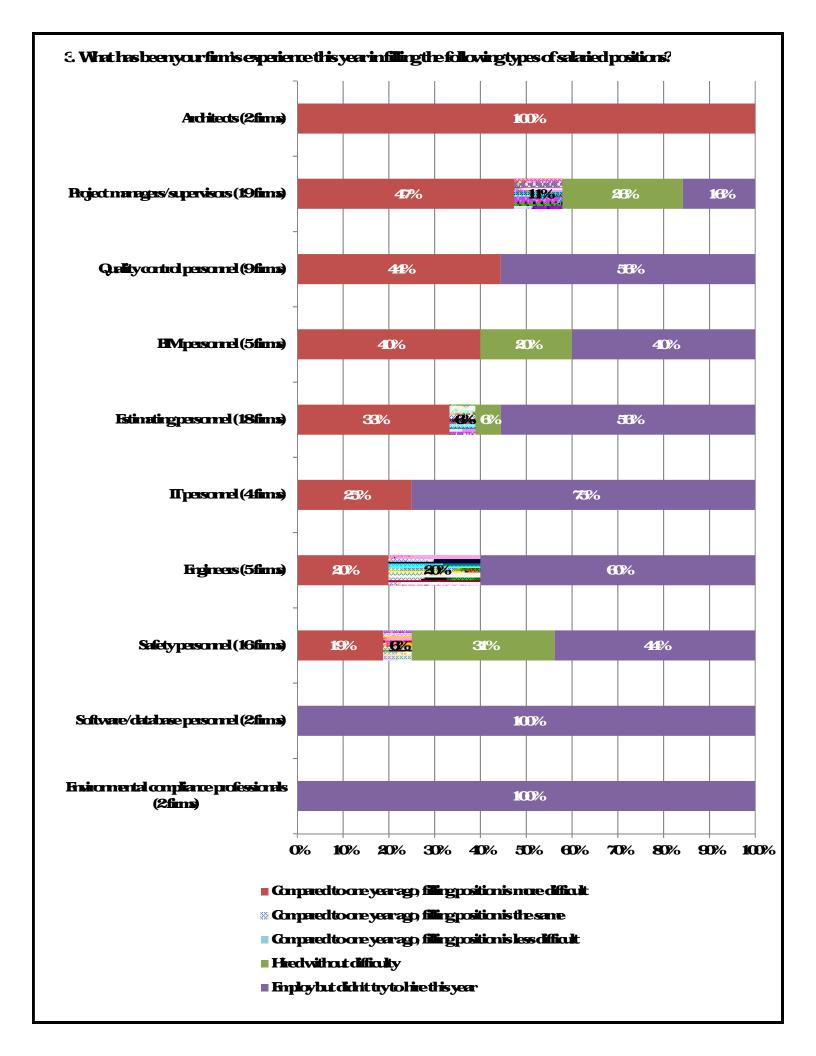

## 4. What has been your firm is experience this year in filling the following types of hourly orall positions?