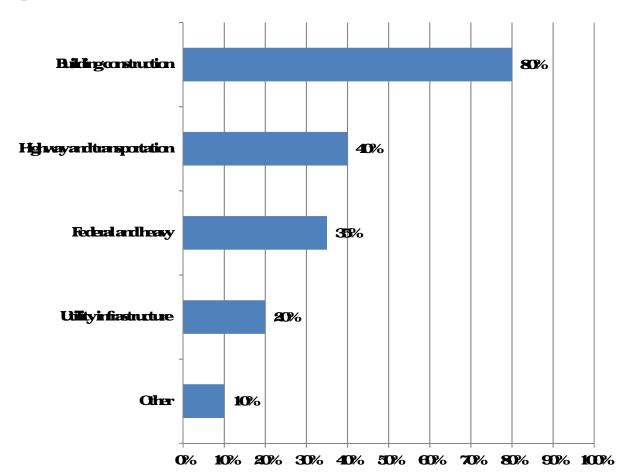

14 Please indicate which of the following types of construction projects your firm performs: (Totals may add to more than 100% as respondents could mark more than one answer.)

16 Hwmanytotal employees does your firm employ at all of its locations?