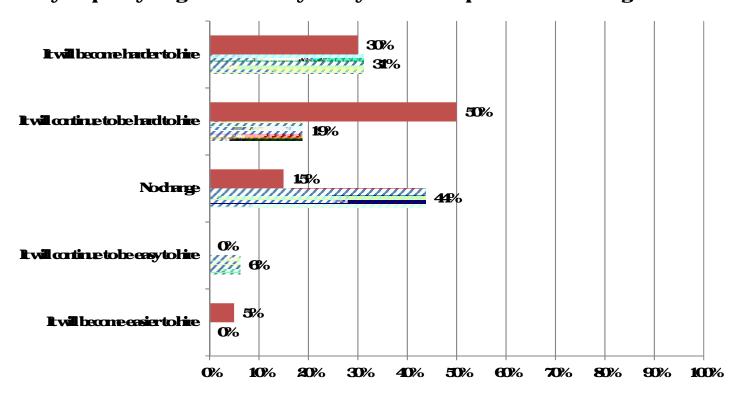

#### 5. Doyouexpectary drargs in the availability of hour ly oaft or salaried personnel over the coning 12 months?