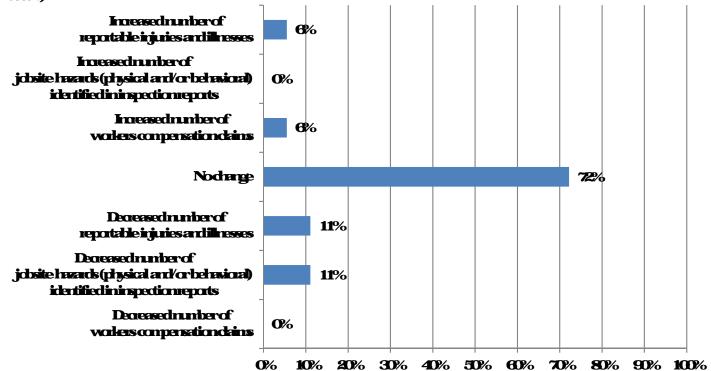

# 15. If your firm is experiencing staffing drallenges, how would you describe the impact on your company's safety and health program or performance? (Totals may add to more than 100% as respondents could mark more than one answer)