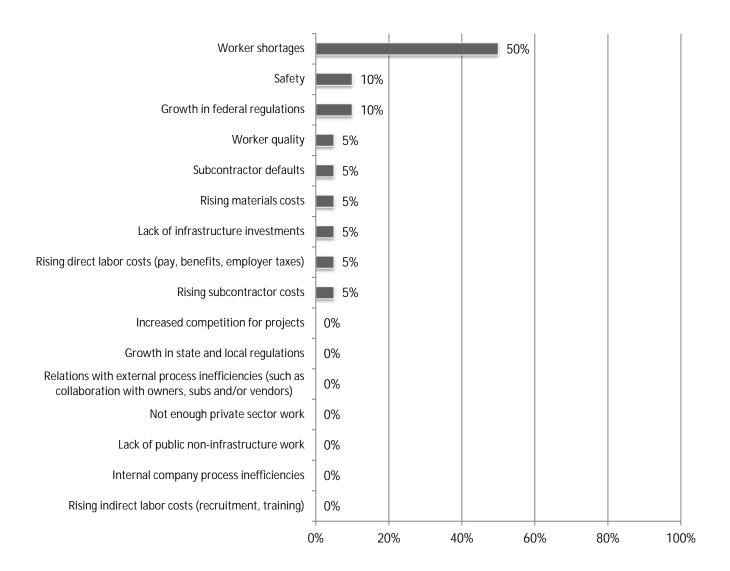

|                                               | I   |     |    |     |
|-----------------------------------------------|-----|-----|----|-----|
| Building Information Modeling (BIM)           | 37% | 53% | 0% | 11% |
| Scheduling software                           | 35% | 65% | 0% | 0%  |
| Project collaboration software                | 28% | 67% | 0% | 6%  |
| Human resources (HR) software                 | 26% | 74% | 0% | 0%  |
| Document management software                  | 26% | 74% | 0% | 0%  |
| Estimating software                           | 25% | 75% | 0% | 0%  |
| Project management software                   | 22% | 78% | 0% | 0%  |
| Accounting software                           | 17% | 78% | 6% | 0%  |
| Client relationship management (CRM) software | 15% | 75% |