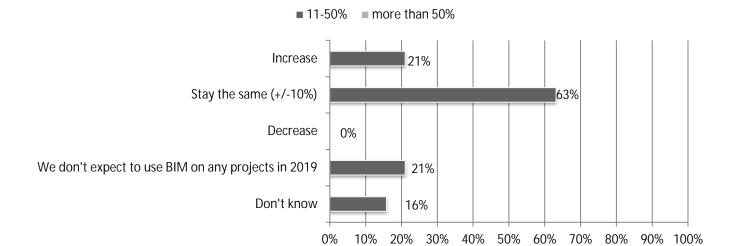

|                                               | I   |     |    |     |
|-----------------------------------------------|-----|-----|----|-----|
| Building Information Modeling (BIM)           | 37% | 53% | 0% | 11% |
| Scheduling software                           | 35% | 65% | 0% | 0%  |
| Project collaboration software                | 28% | 67% | 0% | 6%  |
| Human resources (HR) software                 | 26% | 74% | 0% | 0%  |
| Document management software                  | 26% | 74% | 0% | 0%  |
| Estimating software                           | 25% | 75% | 0% | 0%  |
| Project management software                   | 22% | 78% | 0% | 0%  |
| Accounting software                           | 17% | 78% | 6% | 0%  |
| Client relationship management (CRM) software | 15% | 75% | 0% | 10% |
| Prequalification software                     | 12% | 82% | 0% | 6%  |
| Fleet tracking/management software            | 11% | 89% | 0% | 0%  |
| Payroll software                              | 11% | 89% | 0% | 0%  |
| Service management software                   | 6%  | 83% | 0% | 11% |
| Subcontractor bid management/ITB software     | 5%  | 95% | 0% | 0%  |