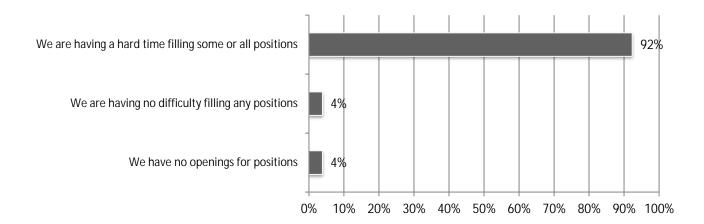

|                                               | I   |     |    |     |
|-----------------------------------------------|-----|-----|----|-----|
| Building Information Modeling (BIM)           | 37% | 53% | 0% | 11% |
| Scheduling software                           | 35% | 65% | 0% | 0%  |
| Project collaboration software                | 28% | 67% | 0% | 6%  |
| Human resources (HR) software                 | 26% | 74% | 0% | 0%  |
| Document management software                  | 26% | 74% | 0% | 0%  |
| Estimating software                           | 25% | 75% | 0% | 0%  |
| Project management software                   | 22% | 78% | 0% | 0%  |
| Accounting software                           | 17% | 78% | 6% | 0%  |
| Client relationship management (CRM) software | 15% | 75