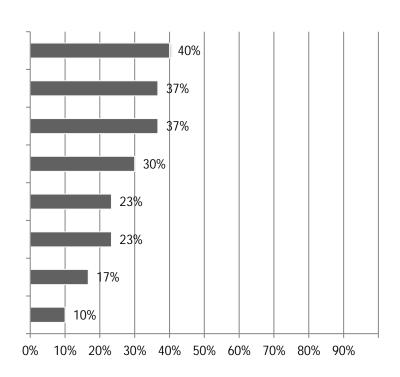

|                                               | I   |     |    |     |
|-----------------------------------------------|-----|-----|----|-----|
| Building Information Modeling (BIM)           | 37% | 53% | 0% | 11% |
| Scheduling software                           | 35% | 65% | 0% | 0%  |
| Project collaboration software                | 28% | 67% | 0% | 6%  |
| Human resources (HR) software                 | 26% | 74% | 0% | 0%  |
| Document management software                  | 26% | 74% | 0% | 0%  |
| Estimating software                           | 25% | 75% | 0% | 0%  |
| Project management software                   | 22% | 78% | 0% | 0%  |
| Accounting software                           | 17% | 78% | 6% | 0%  |
| Client relationship management (CRM) software | 15% | 75% | 0% | 1