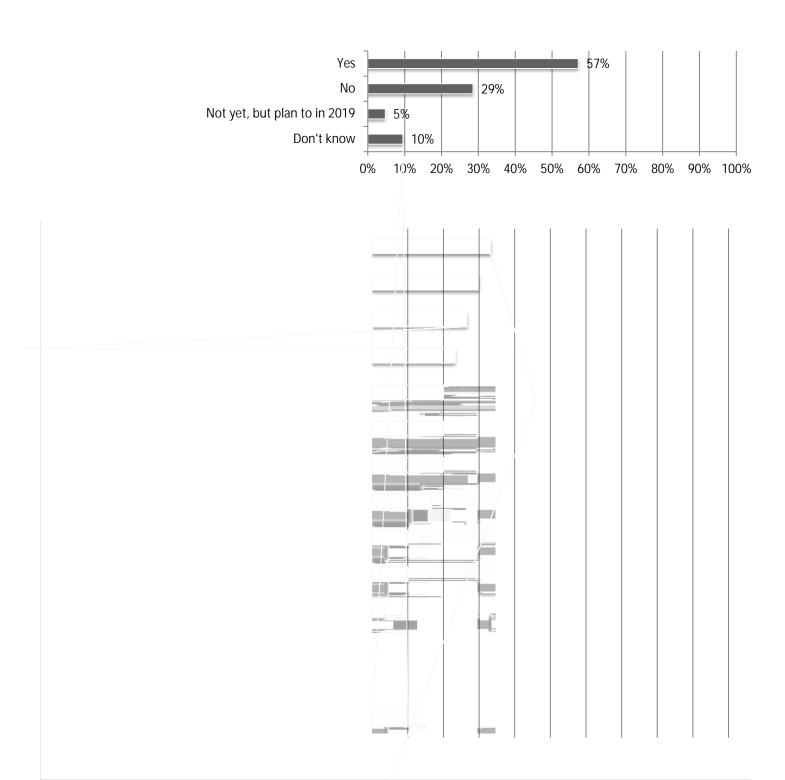

|                                               | I   |     |    |     |
|-----------------------------------------------|-----|-----|----|-----|
| Building Information Modeling (BIM)           | 37% | 53% | 0% | 11% |
| Scheduling software                           | 35% | 65% | 0% | 0%  |
| Project collaboration software                | 28% | 67% | 0% | 6%  |
| Human resources (HR) software                 | 26% | 74% | 0% | 0%  |
| Document management software                  | 26% | 74% | 0% | 0%  |
| Estimating software                           | 25% | 75% | 0% | 0%  |
| Project management software                   | 22% | 78% | 0% | 0%  |
| Accounting software                           | 17% | 78% | 6% | 0%  |
| Client relationship management (CRM) software | 15% | 75% | 0% | 10% |
| Prequalification software                     | 12% | 82% | 0% | 6%  |
| Fleet tracking/management software            | 11% | 89% | 0% | 0%  |
| Payroll software                              | 11% | 89% | 0% | 0%  |
| Service management software                   | 6%  | 83% | 0% | 11% |
| Subcontractor bid management/ITB software     | 5%  | 95% | 0% | 0%  |