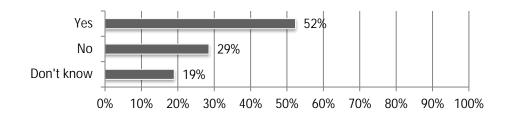

n resources (HR) software                 | 26% | 74% | 0% | 0%  |
| Document management software                  | 26% | 74% | 0% | 0%  |
| Estimating software                           | 25% | 75% | 0% | 0%  |
| Project management software                   | 22% | 78% | 0% | 0%  |
| Accounting software                           | 17% | 78% | 6% | 0%  |
| Client relationship management (CRM) software | 15% | 75% | 0% | 10% |
| Prequalification software                     | 12% | 82% | 0% | 6%  |
| Fleet tracking/management software            | 11% | 89% | 0% | 0%  |
| Payroll software                              | 11% | 89% | 0% | 0%  |
| Service management software                   | 6%  | 83% | 0% | 11% |
| Subcontractor bid management/ITB software     | 5%  | 95% | 0% | 0%  |