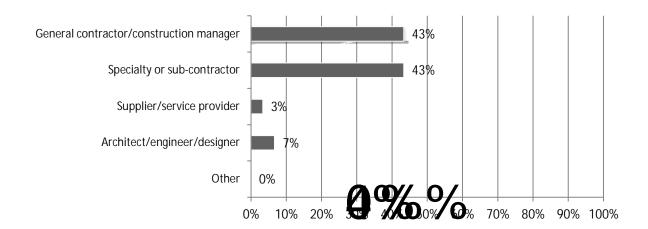

|                                               | I   |     |    |     |
|-----------------------------------------------|-----|-----|----|-----|
| Building Information Modeling (BIM)           | 37% | 53% | 0% | 11% |
| Scheduling software                           | 35% | 65% | 0% | 0%  |
| Project collaboration software                | 28% | 67% | 0% | 6%  |
| Human resources (HR) software                 | 26% | 74% | 0% | 0%  |
| Document management software                  | 26% | 74% | 0% | 0%  |
| Estimating software                           | 25% | 75% | 0% | 0%  |
| Project management software                   | 22% | 78% | 0% | 0%  |
| Accounting software                           | 17% | 78% | 6% | 0%  |
| Client relationship management (CRM) software | 15% | 75% | 0% | 10% |
| Prequalification software                     | 12% | 82% | 0% | 6%  |
| Fleet tracking/management software            | 11% | 89% | 0% | 0%  |
| Payroll software                              | 11% | 89% | 0% | 0%  |
| Service management software                   | 6%  | 83% | 0% | 11% |
| Subcontractor bid management/ITB software     | 5%  | 95% | 0% | 0%  |