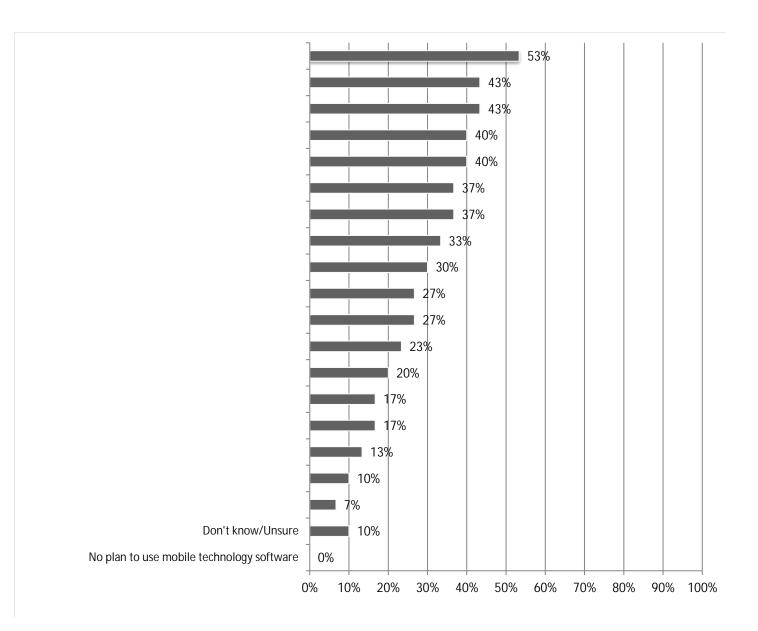

man resources (HR) software                 | 26% | 74% | 0% | 0%  |
| Document management software                  | 26% | 74% | 0% | 0%  |
| Estimating software                           | 25% | 75% | 0% | 0%  |
| Project management software                   | 22% | 78% | 0% | 0%  |
| Accounting software                           | 17% | 78% | 6% | 0%  |
| Client relationship management (CRM) software | 15% | 75% | 0% | 10% |
| Prequalification software                     | 12% | 82% | 0% | 6%  |
| Fleet tracking/management software            | 11% | 89% | 0% | 0%  |
| Payroll software                              | 11% | 89% | 0% | 0%  |
| Service management software                   | 6%  | 83% | 0% | 11% |
| Subcontractor bid management/ITB software     | 5%  | 95% | 0% | 0%  |