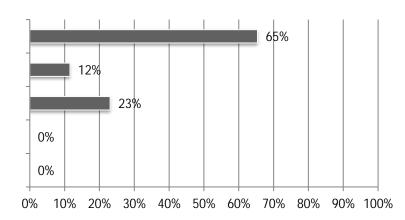

|                                               | I   |     |    |     |
|-----------------------------------------------|-----|-----|----|-----|
| Building Information Modeling (BIM)           | 37% | 53% | 0% | 11% |
| Scheduling software                           | 35% | 65% | 0% | 0%  |
| Project collaboration software                | 28% | 67% | 0% | 6%  |
| Human resources (HR) software                 | 26% | 74% | 0% | 0%  |
| Document management software                  | 26% | 74% | 0% | 0%  |
| Estimating software                           | 25% | 75% | 0% | 0%  |
| Project management software                   | 22% | 78% | 0% | 0%  |
| Accounting software                           | 17% | 78% | 6% | 0%  |
| Client relationship management (CRM) software | 15% | 75%